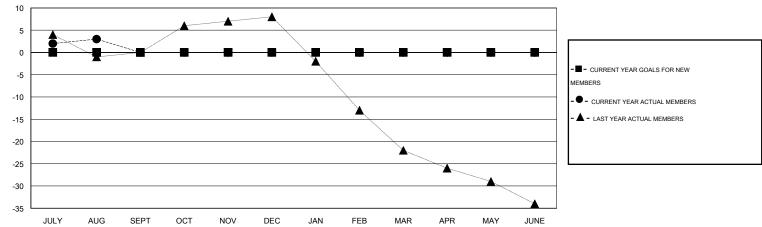

## LOCATION KENTUCKY

GMT CA 1

| Clubs                       |                  |                  |                  |                  | Members                     |                    |                                     |                    |                  |
|-----------------------------|------------------|------------------|------------------|------------------|-----------------------------|--------------------|-------------------------------------|--------------------|------------------|
|                             | RESUL            | TS FOR 2016-2017 |                  |                  | RESULTS FOR 2016-2017       |                    |                                     |                    |                  |
| QUARTER                     | NEW CLUB<br>GOAL | NEW CLUBS        | DROPPED<br>CLUBS | NET<br>GAIN/LOSS | QUARTER                     | NEW MEMBER<br>GOAL | CHARTER AND<br>NEW MEMBERS<br>ADDED | DROPPED<br>MEMBERS | NET<br>GAIN/LOSS |
| JULY/AUG/SEPT               | 0                | 0                | 0                | 0                | JULY/AUG/SEPT               | 0                  | 10                                  | 7                  | 3                |
| OCT/NOV/DEC                 | 0                | 0                | 0                |                  | OCT/NOV/DEC                 | 0                  | 0                                   | 0                  | 0                |
| JAN/FEB/MAR<br>APR/MAY/JUNE | 0                | 0                | 0                | 0                | JAN/FEB/MAR<br>APR/MAY/JUNE | 0                  | 0                                   | 0                  | 0                |

## GOALS AND ACTUAL NEW CLUBS CUMULATIVE

| DROPPED CLUBS: 0  DROPPED MEMBERS |             | 5 CLUBS OF 26 ADDED 1 OR MORE<br>NEW MEMBERS | GENDER DISTRIBU<br>MALE<br>FEMALE     | TION<br>495 (70.01%)<br>212 (29.99%) |           |
|-----------------------------------|-------------|----------------------------------------------|---------------------------------------|--------------------------------------|-----------|
| DECEASED  CLUB CANCELLED  OTHER   | 2<br>0<br>5 | CLICK HERE FOR HEALTH ASSESSMENT DATA        | FAMILY UNIT MEMBERS HEAD OF HOUSEHOLD |                                      | 121<br>60 |
| TOTAL                             | 7           |                                              | NON-HEAD OF HOUSEHOL                  | 61                                   |           |